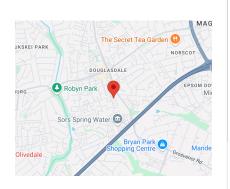

## 3 Bedroom Simplex - Douglasdale retirement village

 $3\ bedrooms\ /\ 2\ bathrooms\ /\ Single\ garage\ and\ carport\ /\ Garden\ /\ Underfloor\ heating\ /\ Inverter\ and\ solar\ panels\ /\ Excellent\ panels\ /\ Panels\ panels\$ condition /