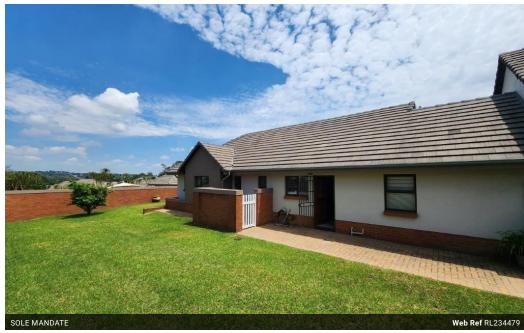

## 3 Bedroom Simplex - Douglasdale retirement village

 $3\ bedrooms\ /\ 2\ bathrooms\ /\ Single\ garage\ and\ carport\ /\ Huge\ wrap\ around\ garden\ /\ Underfloor\ heating\ /\ Excellent\ condition\ /\ Angle of the condition\ for the cond$ 

## Features

| Pets Allowed | Yes |                     |      |            |       |
|--------------|-----|---------------------|------|------------|-------|
| Interior     |     | Exterior            |      | Sizes      |       |
| Bedrooms     | 3   | Garages             | 1    | Floor Size | 132m² |
| Bathrooms    | 2   | Carports / Parkings | 1    |            |       |
| Kitchens     | 1   | Security            | Yes  |            |       |
| Recep. Rooms | 2   | Pool                | No   |            |       |
| Furnished    | No  | Views               | True |            |       |