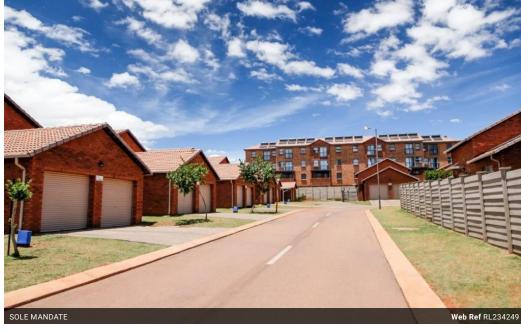

## 2BEDROOMS HOUSES TO RENT WITH A SPACIOUS LOFT IN PLATINUM ESTATE

- Product
  3bedroom House
- Built-in wardrobes in all the bedrooms
- · Kitchen units with granite tops
- · Double garage with a Carport

- Savings
  Prepaid water and electricity
  Energy solar geysers
  Fibre units ready

- · 24hr security access control
- Electric Fence
- Armed response

Close to amenities and private routes

## Features

| Pets Allowed | Yes |          |       |            |       |
|--------------|-----|----------|-------|------------|-------|
| Interior     |     | Exterior |       | Sizes      |       |
| Bedrooms     | 3   | Garages  | 2     | Floor Size | 130m² |
| Bathrooms    | 3   | Security | Yes   |            |       |
| Kitchens     | 1   | Pool     | No    |            |       |
| Recep. Rooms | 1   | Views    | False |            |       |
| Furnished    | No  |          |       |            |       |