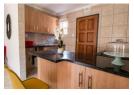

## 2BEDROOMS HOUSES TO RENT WITH A SPACIOUS LOFT IN PLATINUM ESTATE

- Product
  3bedroom House
- Built-in wardrobes in all the bedrooms
- · Kitchen units with granite tops
- · Double garage with a Carport

### **Extras**

24 Hour Access 24 Hour Response Bath, Toilet and Basin Built in Wardrobes Burglar Bars En Suite Electric Fencing Estate Fibre Granite Tops Intercom Open Plan Kitchen Satellite Dish Spacious Loft