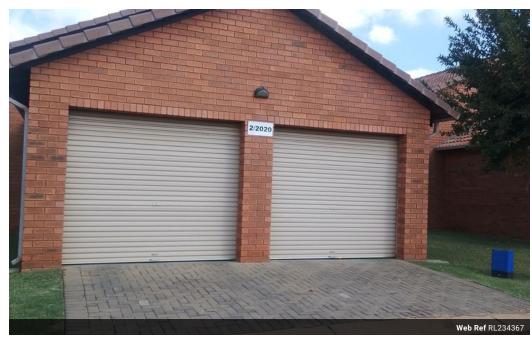

## Product

- · 3bedroom House
- Built-in wardrobes in all the bedrooms
- Kitchen units with granite topsDouble garage

### Features

| Pets Allowed | Yes |          |       |            |       |
|--------------|-----|----------|-------|------------|-------|
| Interior     |     | Exterior |       | Sizes      |       |
| Bedrooms     | 3   | Garages  | 2     | Floor Size | 130m² |
| Bathrooms    | 3   | Security | Yes   |            |       |
| Kitchens     | 1   | Pool     | No    |            |       |
| Recep. Rooms | 1   | Views    | False |            |       |
| Furnished    | No  |          |       |            |       |