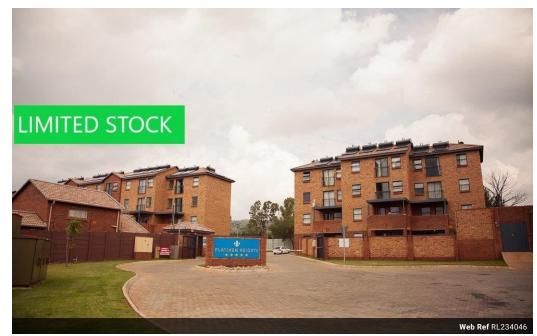

# 2BEDROOM APARTMENT TO RENT A GROUND FLOOR UNIT

- Product
   2 bedroom Apartments
- Built-in wardrobes in all the bedrooms
- Kitchen units with granite tops
   Includes covered parking and visitors parking

- Savings
   Prepaid water and electricity
   Energy savings eco-geyser geysers
  Fibre units ready

- · 24hr security access control
- Electric Fence
- Armed response

Close to amenities and private routes

### Features

| Interior     |    | Exterior |       | Sizes      |      |
|--------------|----|----------|-------|------------|------|
| Bedrooms     | 2  | Security | Yes   | Floor Size | 56m² |
| Bathrooms    | 1  | Pool     | No    |            |      |
| Kitchens     | 1  | Views    | False |            |      |
| Recep. Rooms | 1  |          |       |            |      |
| Furnished    | No |          |       |            |      |