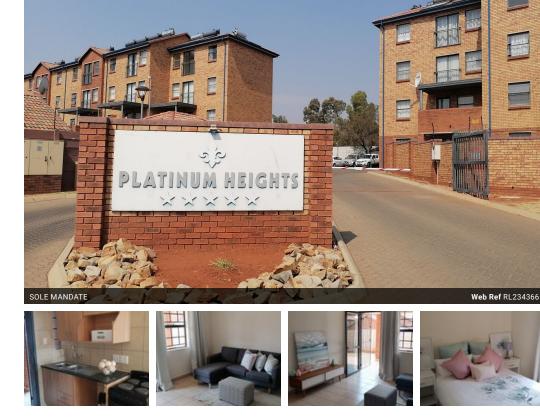

## 2BEDROOM APARTMENT TO RENT A GROUND FLOOR UNIT IN PLATINUM HEIGHTS

- Product
   2 bedroom Apartments
   Built-in wardrobes in all the bedrooms
- Kitchen units with granite tops
   Includes covered parking and visitors parking

- Savings
   Prepaid water and electricity
   Energy savings eco-geyser geysers
  Fibre units ready

- · 24hr security access control
- Electric Fence
- Armed response

Close to amenities and private routes

## Features

| Interior     |    | Exterior            |       | Sizes      |      |
|--------------|----|---------------------|-------|------------|------|
| Bedrooms     | 2  | Carports / Parkings | 20    | Floor Size | 56m² |
| Bathrooms    | 1  | Security            | Yes   |            |      |
| Kitchens     | 1  | Pool                | No    |            |      |
| Recep. Rooms | 1  | Views               | False |            |      |
| Furnished    | No |                     |       |            |      |

24 Hour Access 24 Hour Response Bath, Toilet and Basin Built in Wardrobes Burglar Bars Carport Garden Granite Tops Ground Floor Open Plan Kitchen Oven And Hob Security Complex