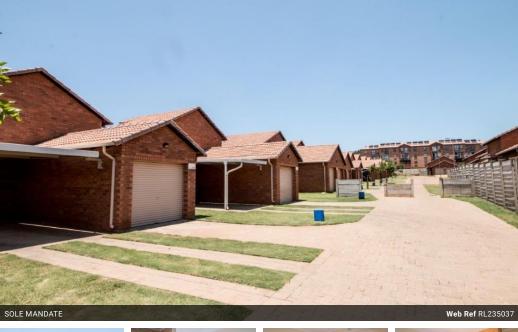

### PLATINUM MANOR

The most affordable 3 bedroom Townhouse in Pretoria. Built with a beautiful face brick with modern finishes. Product

- 3 bedroom
- 2 bathrooms
- single garage and carport
- Built-in wardrobes in all the bedrooms
- Kitchen units granite tops
- Savings
- Prepaid water and electricity
- Energy savings eco-geyser geysers

## Security

- 24hr security access control Electric Fence
- Armed response

#### Features

| Pets Allowed | Yes |                     |       |            |       |
|--------------|-----|---------------------|-------|------------|-------|
| Interior     |     | Exterior            |       | Sizes      |       |
| Bedrooms     | 3   | Garages             | 1     | Floor Size | 100m² |
| Bathrooms    | 2   | Carports / Parkings | 1     |            |       |
| Kitchens     | 1   | Security            | Yes   |            |       |
| Recep. Rooms | 1   | Pool                | No    |            |       |
| Furnished    | No  | Views               | False |            |       |