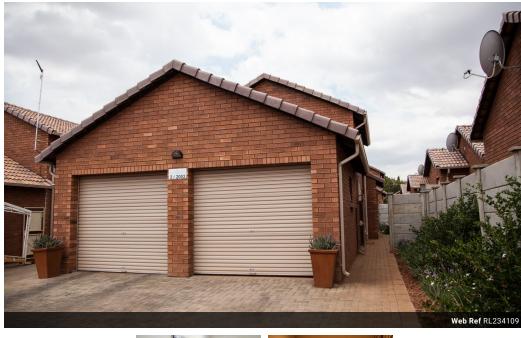

# MODERN 3BEDROOMS HOUSES TO RENT IN CHANTELLE

- Product
  3bedroom House
- Built-in wardrobes in all the bedrooms
- · Kitchen units with granite tops
- Double garage

- Savings
  Prepaid water and electricity
  Energy solar geysers
  Fibre units ready

### Features

| Pets Allowed | Yes |          |       |            |       |
|--------------|-----|----------|-------|------------|-------|
| Interior     |     | Exterior |       | Sizes      |       |
| Bedrooms     | 3   | Garages  | 2     | Floor Size | 130m² |
| Bathrooms    | 3   | Security | Yes   |            |       |
| Kitchens     | 1   | Pool     | No    |            |       |
| Recep. Rooms | 1   | Views    | False |            |       |
| Furnished    | No  |          |       |            |       |