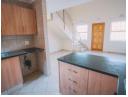

# MODERN 3BEDROOMS HOUSES TO RENT IN A SECURITY ESTATE

- Product
  3bedroom House
- Built-in wardrobes in all the bedrooms
- · Kitchen units with granite tops
- Double garage

- Savings
  Prepaid water and electricity
  Energy solar geysers
  Fibre units ready

## Extras

24 Hour Access 24 Hour Response Built in Wardrobes Bath, Toilet and Basin Burglar Bars Electric Door En Suite Electric Gate Estate Fibre Open Plan Kitchen Intercom Electric Fencing Satellite Dish Spacious Loft Stove Granite Tops Security Estate