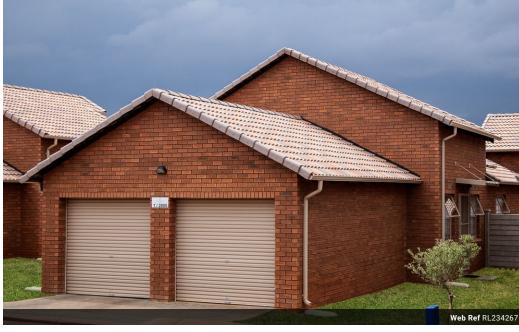

# MODERN 3BEDROOMS HOUSES TO RENT IN A SECURITY ESTATE

- Product
  3bedroom House
- Built-in wardrobes in all the bedrooms
- · Kitchen units with granite tops
- Double garage

- Savings
  Prepaid water and electricity
  Energy solar geysers
  Fibre units ready

- 24hr security access control Electric Fence
- Armed response

Close to amenities and private routes

### Features

| Pets Allowed | Yes |          |       |            |       |
|--------------|-----|----------|-------|------------|-------|
| Interior     |     | Exterior |       | Sizes      |       |
| Bedrooms     | 3   | Garages  | 2     | Floor Size | 130m² |
| Bathrooms    | 3   | Security | Yes   |            |       |
| Kitchens     | 1   | Pool     | No    |            |       |
| Recep. Rooms | 1   | Views    | False |            |       |
| Furnished    | No  |          |       |            |       |