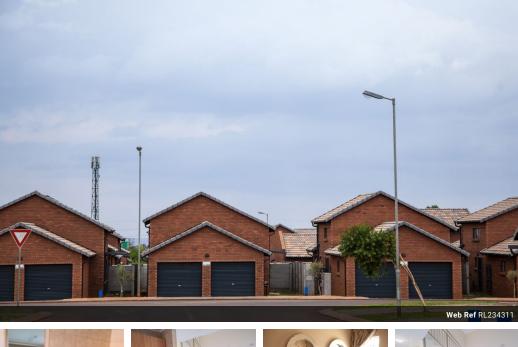

# 3 Bedroom House To Let in Chantelle

- Product
  3bedroom House
- Built-in wardrobes in all the bedrooms
- · Kitchen units with granite tops
- Double garage

- Savings
  Prepaid water and electricity
  Energy solar geysers
  Fibre units ready

- · 24hr security access control
- Electric Fence
- Armed response

Close to amenities and private routes

### Features

| Pets Allowed | Yes |          |       |            |       |
|--------------|-----|----------|-------|------------|-------|
| Interior     |     | Exterior |       | Sizes      |       |
| Bedrooms     | 3   | Garages  | 2     | Floor Size | 130m² |
| Bathrooms    | 3   | Security | Yes   |            |       |
| Kitchens     | 1   | Pool     | No    |            |       |
| Recep. Rooms | 1   | Views    | False |            |       |
| Furnished    | No  |          |       |            |       |