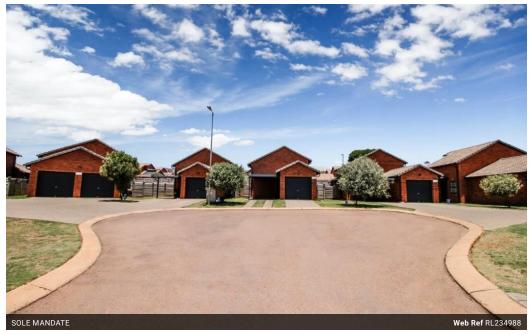

# Facebrick three bedroom Townhouse to rent at Platinum Manor

### PLATINUM MANOR

The most affordable 3 bedroom Townhouse in Pretoria. Built with a beautiful face brick with modern finishes.

- Product
- 3 bedroom - 3 bathrooms
- Double garage
- Built-in wardrobes in all the bedrooms
- Kitchen units granite tops
- Savings
- Prepaid water and electricity
- Energy savings eco-geyser geysers

#### Security

- 24hr security access control
- Electric Fence
- Armed response