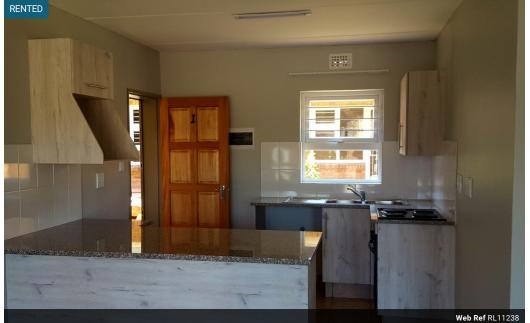

## 2 Bedroom Apartment Rented in Heatherview

- Sylvia Heights -Five Star Security Complex (View daily from 9am till 6pm)
  Sylvia Heights Security Estate.
  The first and unique complex in the North, with unique and spacious rooms.
  In the heart of the North where everything is accessible.

- Product: 2 Bedrooms, 1 Bathrooms
- Brand new 2 bedroom units
- Family oriented
- carport.
   Built in kitchen units with granite tops
   Built in wardrobes in all bedrooms
- Security:
- Armed response
- Guards on duty at gates
- Electric fence ...

## Features

| Interior     |    | Exterior            |     |
|--------------|----|---------------------|-----|
| Bedrooms     | 2  | Carports / Parkings | 1   |
| Bathrooms    | 1  | Security            | Yes |
| Kitchens     | 1  | Pool                | No  |
| Recep. Rooms | 1  | Views               | Yes |
| Furnished    | No |                     |     |