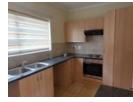

## THIS IS YOUR NEW HOME

DUPLEX

3 BEDROOMS WITH BUILT IN CUPBOARDS
2 BATHROOMS 1 IS ON SUITE
KITCHEN
BREAKFAST NOOK
LOUNGE
COVERED PATIO
DOUBLE HOLLYWOOD STYLE GARAGE
AMPLE PARKING
OWN GARDEN
24HR SECURITY
ACCESS CONTROLLED
POOL AND PLAY AREA IN THE ESTATE

## Features

| Interior     |     | Exterior            |      | Sizes     |       |
|--------------|-----|---------------------|------|-----------|-------|
| Bedrooms     | 3   | Garages             | 2    | Land Size | 300m² |
| Bathrooms    | 2   | Carports / Parkings | 4    |           |       |
| Kitchens     | 1   | Security            | Yes  |           |       |
| Recep. Rooms | 1.5 | Pool                | Yes  |           |       |
| Furnished    | No  | Views               | True |           |       |