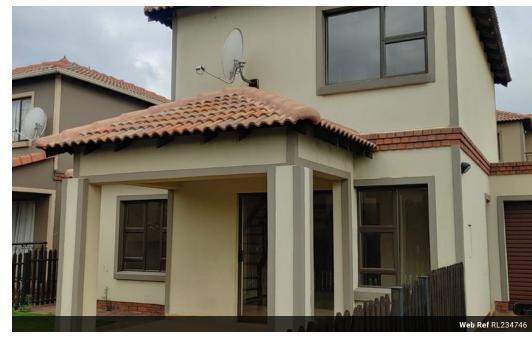

## THIS IS YOUR NEW HOME

DUPLEX

3 BEDROOMS WITH BUILT IN CUPBOARDS
2 BATHROOMS 1 IS ON SUITE
KITCHEN
BREAKFAST NOOK
LOUNGE
COVERED PATIO
DOUBLE HOLLYWOOD STYLE GARAGE
AMPLE PARKING
OWN GARDEN
24HR SECURITY
ACCESS CONTROLLED
POOL AND PLAY AREA IN THE ESTATE

## Features

| Interior     |     | Exterior            |      | Sizes     |       |
|--------------|-----|---------------------|------|-----------|-------|
| Bedrooms     | 3   | Garages             | 2    | Land Size | 300m² |
| Bathrooms    | 2   | Carports / Parkings | 4    |           |       |
| Kitchens     | 1   | Security            | Yes  |           |       |
| Recep. Rooms | 1.5 | Pool                | Yes  |           |       |
| Furnished    | No  | Views               | True |           |       |