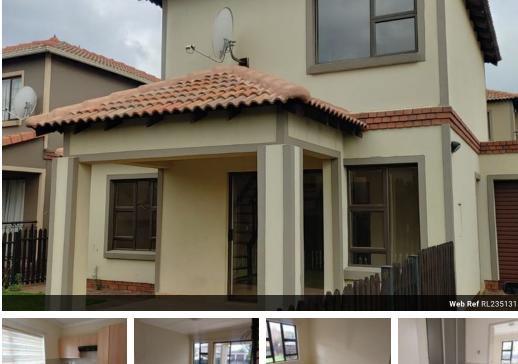

## MEYERSIG LIFE STYLE ESTSTE DUPLEX READY FOR A FAMILY

MAKE THIS DUPLEX HOME

3 BEDROOMS WITH BUILT IN CUPBOARDS 2 BATHROOMS ONE IS ON SUITE KITCHEN WITH MARBLE COUNTERS BREAKFAST NOOK COVERED PATIO DOUBLE HOLLWOOD STYLE GARAGE AMPLE PARKING SPACE OWN ENCLOSED GARDEN

## Features

|              |     |                     |      | <b>~</b> : |       |
|--------------|-----|---------------------|------|------------|-------|
| Interior     |     | Exterior            |      | Sizes      |       |
| Bedrooms     | 3   | Garages             | 2    | Floor Size | 130m² |
| Bathrooms    | 2   | Carports / Parkings | 8    | Land Size  | 200m² |
| Kitchens     | 1   | Security            | Yes  |            |       |
| Recep. Rooms | 1.5 | Pool                | Yes  |            |       |
| Furnished    | No  | Views               | True |            |       |

## **Extras**

24 Hour Access Bath, Toilet and Basin Breakfast Nook Built in Wardrobes Covered Patio Curtain Rails Double Basin Double Parking Fenced Pool En Suite Shower, Toilet and Basin Tandem Parking Secure Parking Triple Parking Oven & Hob Pantry Estate