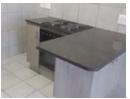

# SPACIOUS 2BEDROOMS APARTMENTS TO RENT IN A SECURITY ESTATE

- Product
  2 bedroom Apartments
- A large open lounge that leads into your fully equipped modern kitchen
   Kitchen units with granite tops
- Includes covered parking and visitors parking

## Features

| Interior     |    | Exterior |       | Sizes      |      |
|--------------|----|----------|-------|------------|------|
| Bedrooms     | 2  | Security | Yes   | Floor Size | 56m² |
| Bathrooms    | 1  | Pool     | No    |            |      |
| Kitchens     | 1  | Views    | False |            |      |
| Recep. Rooms | 1  |          |       |            |      |
| Furnished    | No |          |       |            |      |