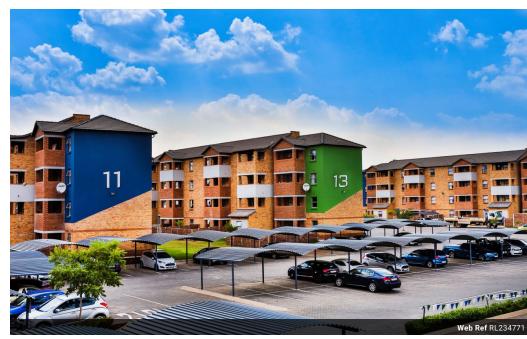

# SPACIOUS 2BEDROOMS APARTMENTS TO RENT IN A SECURITY ESTATE

- Product
  2 bedroom Apartments
- A large open lounge that leads into your fully equipped modern kitchen
   Kitchen units with granite tops
- Includes covered parking and visitors parking

- Savings
  Prepaid electricity as well as Dstv plug & play

•Fibre units ready Uncapped fibre internet from just R 150 per month ,so you can stay connected

- · 24hr security access control
- Electric Fence
- Armed response