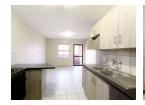

# STUNNING 2BEDROOMS APARTMENTS TO RENT IN A SECURITY ESTATE

2

- Product 2 bedroom Apartments
- A large open lounge that leads into your fully equipped modern kitchen
  Kitchen units with granite tops
- · Includes covered parking and visitors parking

- Savings Prepaid electricity as well as Dstv plug & play
- •Fibre units ready Uncapped fibre internet from just R 150 per month ,so you can stay connected
- Security
- · 24hr security access control

Electric Fence