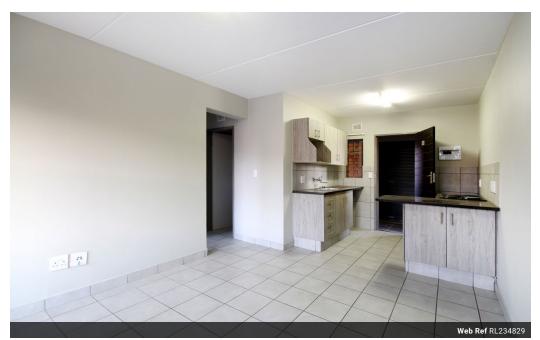

# STUNNING 2BEDROOMS APARTMENTS TO RENT IN A SECURITY ESTATE

2

- Product 2 bedroom Apartments
- A large open lounge that leads into your fully equipped modern kitchen
  Kitchen units with granite tops
- · Includes covered parking and visitors parking

- Savings Prepaid electricity as well as Dstv plug & play
- •Fibre units ready Uncapped fibre internet from just R 150 per month ,so you can stay connected
- Security
- · 24hr security access control

Electric Fence

### Features

| Interior  |    |
|-----------|----|
| Bedrooms  | 2  |
| Bathrooms | 1  |
| Kitchens  | 1  |
| Furnished | No |

Exterior Security Pool Views

Sizes

Floor Size

56m<sup>2</sup>