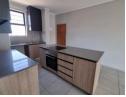

## **Features**

| Pets Allowed | Yes |                     |       |            |      |
|--------------|-----|---------------------|-------|------------|------|
| Interior     |     | Exterior            |       | Sizes      |      |
| Bedrooms     | 2   | Carports / Parkings | 2     | Floor Size | 71m² |
| Bathrooms    | 2   | Security            | Yes   |            |      |
| Kitchens     | 1   | Pool                | Yes   |            |      |
| Recep. Rooms | 1   | Views               | False |            |      |
| Furnished    | No  |                     |       |            |      |