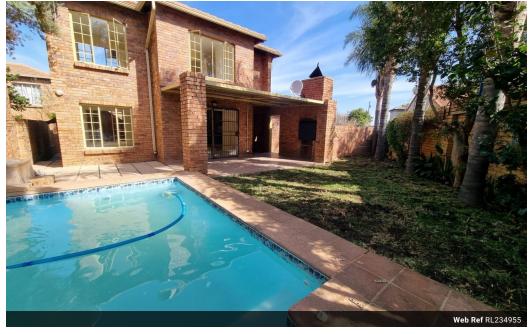

## DON'T MISS OUT ON THIS AMAZING 3BED 2,5 BATH DUPLEX TO LET IN AMBERFIELD

3 bed 2.5BATH Duplex to let at Sparrow View Estate

2.5 😭 2

Available : 1 April 2025

Nestled in the heart of Rooihuiskraal North right next to Amberfield City, our estate enjoys close proximity to esteemed institutions such as Amberfield College, effortless access to the N14 Highway, and a plethora of renowned shopping destinations, including the Mall at 55, Foresthill, Mall at Reds, and many others.

this duplex offers :

- \* 3 bedrooms
- \* 2,5 bathrooms
- \* Lounge
- \* Dining

## Features

| Pets Allowed | Yes |                     |       |            |
|--------------|-----|---------------------|-------|------------|
| Interior     |     | Exterior            |       | Sizes      |
| Bedrooms     | 3   | Garages             | 2     | Floor Size |
| Bathrooms    | 2.5 | Carports / Parkings | 2     |            |
| Kitchens     | 1   | Security            | Yes   |            |
| Recep. Rooms | 2   | Pool                | Yes   |            |
| Furnished    | No  | Views               | False |            |

164m<sup>2</sup>