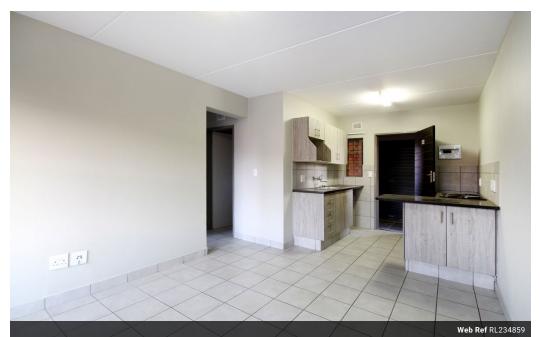

## AFFORDABLE 2BEDROOMS APARTMENTS TO RENT IN A SECURE ESTATE

2

- Product 2 bedroom Apartments
- A large open lounge that leads into your fully equipped modern kitchen
- Kitchen units with granite tops
- · Includes covered parking and visitors parking

Savings • Prepaid electricity as well as Dstv plug & play

•Fibre units ready Uncapped fibre internet from just R 150 per month ,so you can stay connected

Security

· 24hr security access control

Electric Fence

## Features

| Interior     |    | Exterior |
|--------------|----|----------|
| Bedrooms     | 2  | Security |
| Bathrooms    | 1  | Pool     |
| Kitchens     | 1  | Views    |
| Recep. Rooms | 1  |          |
| Furnished    | No |          |

Extras

24 Hour Access 24 Hour Response Balcony Burglar Bars Bath, Toilet and Basin Built in Wardrobes Carport Estate Fibre Open Plan Kitchen Granite Tops Stove

56m<sup>2</sup>