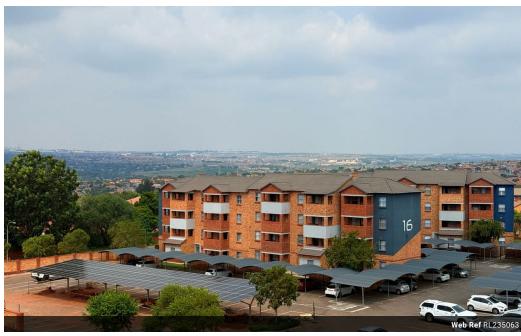

## 2BEDROOMS APARTMENTS TO RENT IN A SECURE ESTATE

- Product
  2 bedroom Apartments
- A large open lounge that leads into your fully equipped modern kitchen
   Kitchen units with granite tops
- Includes covered parking and visitors parking

# Features

| Interior     |    | Exterior |       | Sizes      |      |
|--------------|----|----------|-------|------------|------|
| Bedrooms     | 2  | Security | Yes   | Floor Size | 56m² |
| Bathrooms    | 1  | Pool     | No    |            |      |
| Kitchens     | 1  | Views    | False |            |      |
| Recep. Rooms | 1  |          |       |            |      |
| Furnished    | No |          |       |            |      |