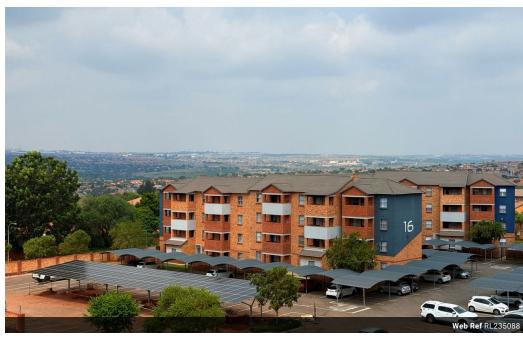

# 2 Bedroom Apartment To Let in Heuweloord

- Product
  2 bedroom Apartments
- A large open lounge that leads into your fully equipped modern kitchen
   Kitchen units with granite tops
- Includes covered parking and visitors parking

## Features

| Interior     |    | Exterior |       | Sizes      |      |
|--------------|----|----------|-------|------------|------|
| Bedrooms     | 2  | Security | Yes   | Floor Size | 56m² |
| Bathrooms    | 1  | Pool     | No    |            |      |
| Kitchens     | 1  | Views    | False |            |      |
| Recep. Rooms | 1  |          |       |            |      |
| Furnished    | No |          |       |            |      |