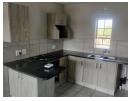

# 2 Bedroom Apartment To Let in Heuweloord

- Product
  2 bedroom Apartments
- A large open lounge that leads into your fully equipped modern kitchen
   Kitchen units with granite tops
- Includes covered parking and visitors parking