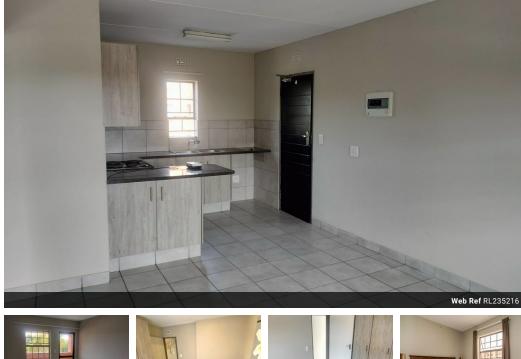

# IMMEDIATE OCCUPATION FOR A 2BEDROOM APARTMENT TO RENT IN A SECURE ESTATE

- Product
  2 bedroom Apartments
- A large open lounge that leads into your fully equipped modern kitchen
   Kitchen units with granite tops
- Includes covered parking and visitors parking

- Savings
  Prepaid electricity as well as Dstv plug & play

•Fibre units ready Uncapped fibre internet from just R 150 per month ,so you can stay connected

- · 24hr security access control
- Electric Fence
- Armed response

## Features

| Interior     |    | Exterior |       | Sizes      |                  |
|--------------|----|----------|-------|------------|------------------|
| Bedrooms     | 2  | Security | Yes   | Floor Size | 56m <sup>2</sup> |
| Bathrooms    | 1  | Pool     | No    |            |                  |
| Kitchens     | 1  | Views    | False |            |                  |
| Recep. Rooms | 1  |          |       |            |                  |
| Furnished    | No |          |       |            |                  |