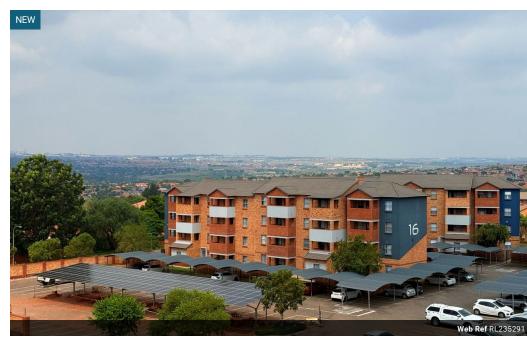

# 2 Bedroom Apartment To Let in Heuweloord

- Product
   2 bedroom Apartments
- A large open lounge that leads into your fully equipped modern kitchen
  Kitchen units with granite tops
  Includes covered parking and visitors parking

## Features

| Interior     |    | Exterior |       | Sizes      |      |
|--------------|----|----------|-------|------------|------|
| Bedrooms     | 2  | Security | No    | Floor Size | 56m² |
| Bathrooms    | 1  | Pool     | No    |            |      |
| Kitchens     | 1  | Views    | False |            |      |
| Recep. Rooms | 1  |          |       |            |      |
| Furnished    | No |          |       |            |      |