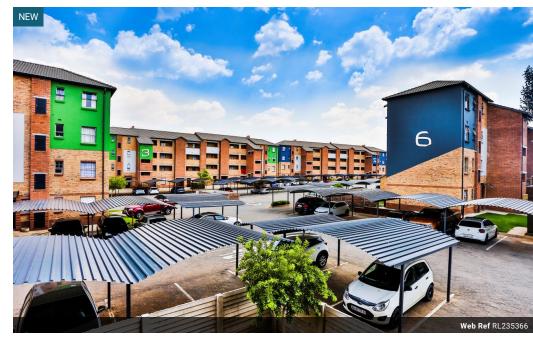

# BREATH TAKING 2BEDROOMS APARTMENTS TO RENT IN THE JUNCTION 1

- Product
  2 bedroom Apartments
- A large open lounge that leads into your fully equipped modern kitchen
   Kitchen units with granite tops
- Includes covered parking and visitors parking

- Savings
  Prepaid electricity as well as Dstv plug & play

•Fibre units ready Uncapped fibre internet from just R 150 per month ,so you can stay connected

- · 24hr security access control
- Electric Fence
- Armed response