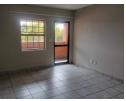

# Product

- 2 bedroom Apartments
- A large open lounge that leads into your fully equipped modern kitchen
- Kitchen units with granite tops
- Includes covered parking and visitors parking

- Savings
  Prepaid electricity as well as Dstv plug & play

### Features

| Interior     |    | Exterior |       | Sizes      |                  |
|--------------|----|----------|-------|------------|------------------|
| Bedrooms     | 2  | Security | Yes   | Floor Size | 56m <sup>2</sup> |
| Bathrooms    | 1  | Pool     | No    |            |                  |
| Kitchens     | 1  | Views    | False |            |                  |
| Recep. Rooms | 1  |          |       |            |                  |
| Furnished    | No |          |       |            |                  |