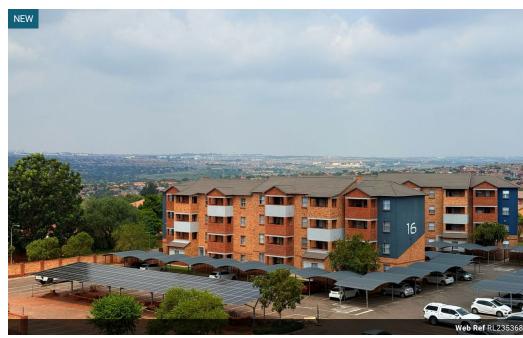

## APARTMENTS TO RENT 2BEDROOMS IN A SECURITY ESTATE

# Product

- 2 bedroom Apartments
- A large open lounge that leads into your fully equipped modern kitchen
- Kitchen units with granite tops
- Includes covered parking and visitors parking

- Savings
  Prepaid electricity as well as Dstv plug & play

### Features

| Interior     |    | Exterior |       | Sizes      |                  |
|--------------|----|----------|-------|------------|------------------|
| Bedrooms     | 2  | Security | Yes   | Floor Size | 56m <sup>2</sup> |
| Bathrooms    | 1  | Pool     | No    |            |                  |
| Kitchens     | 1  | Views    | False |            |                  |
| Recep. Rooms | 1  |          |       |            |                  |
| Furnished    | No |          |       |            |                  |