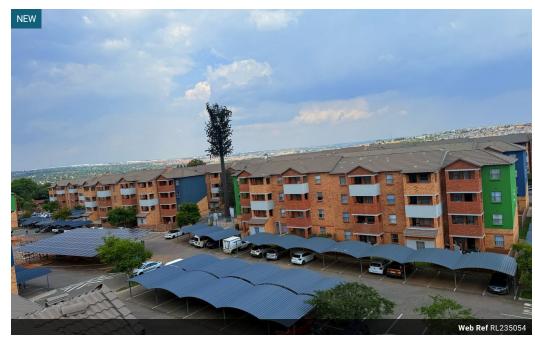

# STUNNING 2BEDROOMS APARTMENTS TO RENT ONLY 3MINUTES TO R55 MALL

- Product
  2 bedroom Apartments
- A large open lounge that leads into your fully equipped modern kitchen
   Kitchen units with granite tops
- Includes covered parking and visitors parking

- Savings
  Prepaid electricity as well as Dstv plug & play

•Fibre units ready Uncapped fibre internet from just R 150 per month ,so you can stay connected

- · 24hr security access control
- Electric Fence
- Armed response

The estate is surrounded by excellent schools (Curro, Sparks, Uitsig, Wierda park primary, Rooihuiskraal primary), all your shopping needs (Forest Hill Mall Rlue Hills Shonning complex Filling stations Celtis Ridge shonning

## Features

| Interior     |    | Exterior |       | Sizes      |      |
|--------------|----|----------|-------|------------|------|
| Bedrooms     | 2  | Security | Yes   | Floor Size | 56m² |
| Bathrooms    | 1  | Pool     | No    |            |      |
| Kitchens     | 1  | Views    | False |            |      |
| Recep. Rooms | 1  |          |       |            |      |
| Furnished    | No |          |       |            |      |