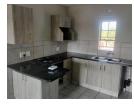

# STUNNING 2BEDROOMS APARTMENTS TO RENT ONLY 3MINUTES TO R55 MALL

- Product
  2 bedroom Apartments
- A large open lounge that leads into your fully equipped modern kitchen
   Kitchen units with granite tops
- Includes covered parking and visitors parking

## Features

| Interior     |    | Exterior |       | Sizes      |      |
|--------------|----|----------|-------|------------|------|
| Bedrooms     | 2  | Security | Yes   | Floor Size | 56m² |
| Bathrooms    | 1  | Pool     | No    |            |      |
| Kitchens     | 1  | Views    | False |            |      |
| Recep. Rooms | 1  |          |       |            |      |
| Furnished    | No |          |       |            |      |