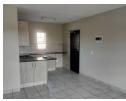

# STUNNING 2BEDROOMS APARTMENTS TO RENT ONLY 3MINUTES TO R55 MALL

- Product
  2 bedroom Apartments
- A large open lounge that leads into your fully equipped modern kitchen
   Kitchen units with granite tops
- Includes covered parking and visitors parking

## Features

| Interior     |    | Exterior |       | Sizes      |      |
|--------------|----|----------|-------|------------|------|
| Bedrooms     | 2  | Security | Yes   | Floor Size | 56m² |
| Bathrooms    | 1  | Pool     | No    |            |      |
| Kitchens     | 1  | Views    | False |            |      |
| Recep. Rooms | 1  |          |       |            |      |
| Furnished    | No |          |       |            |      |