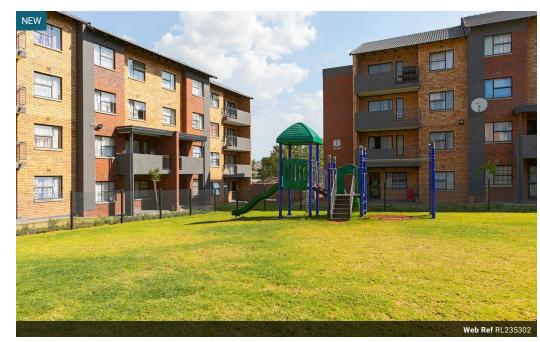

# 2BEDROOMS APARTMENTS TO RENT IN A SECURITY ESTATE

- Product
  2 bedroom Apartments
- A large open lounge that leads into your fully equipped modern kitchen
   Kitchen units with granite tops
- Includes covered parking and visitors parking

- Savings
  Prepaid electricity as well as Dstv plug & play

•Fibre units ready Uncapped fibre internet from just R 150 per month ,so you can stay connected

- · 24hr security access control
- Electric Fence
- Armed response