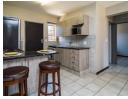

# 2BEDROOMS APARTMENTS TO RENT IN A SECURITY ESTATE

- Product
  2 bedroom Apartments
- A large open lounge that leads into your fully equipped modern kitchen
   Kitchen units with granite tops
- Includes covered parking and visitors parking

## Features

| Interior     |    | Exterior |       | Sizes      |      |
|--------------|----|----------|-------|------------|------|
| Bedrooms     | 2  | Security | Yes   | Floor Size | 56m² |
| Bathrooms    | 1  | Pool     | No    |            |      |
| Kitchens     | 1  | Views    | False |            |      |
| Recep. Rooms | 1  |          |       |            |      |
| Furnished    | No |          |       |            |      |