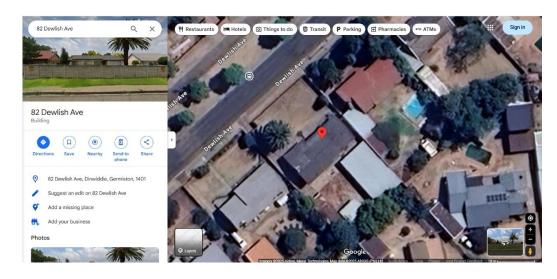

## THIS IS HOME !! DONT MISS OUT.

FREE STANDING HOUSE UP FOR GRABS

THIS IS A SPACIOUS PROPERTY WITH A LOT OF POTENTIAL, ALL IT NEEDS IS A LONG TERM TENANT WILLING TO MAKE IT HOME.

3 BEDROOMS WITH BUILT IN CUPBOARDS

LARGE FRONT GARDEN, MINIMAL GARDEN WORK - NEEDS SOME LOVE. LARGE BACK YARD WITH AMBLE UNDER COVER PARKING ++ 6 1 SINGLE GARAGE - OWNER HAS PLANS TO CONVERT REMOTE GATE CPS SECURITY