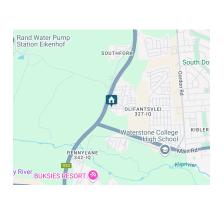

But that's not all - Route 82 is also located just 10 minutes from Mall of the South and South Gate Mall, making it super easy to get around. Plus, with 24-hour security including biometric access control, roaming guards, electric fences, and armed...