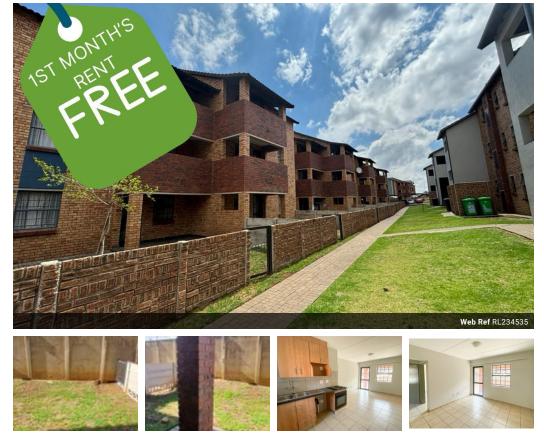

## Welcome Home to Route 82 - Ground Floor Living at Its Finest!

Are you in search of a stunning and convenient apartment? Look no further than Route 82! This inviting ground floor apartment offers:

- Spacious Living: Open-plan kitchen and lounge, perfect for entertaining or relaxing.
  Enclosed Balcony: Enjoy your morning coffee or evening wine in a private setting.
  Comfortable Bedrooms: Equipped with built-in cupboards for ample storage.

- Stylish Bathroom: A beautifully designed, fully fitted bathroom you'll love.
- Secure Parking: Your own covered parking bay for peace of mind.
- Prime Location:
- Just 10 minutes from Mall of the South and South Gate Mall for easy shopping and dining.
   24-Hour Security: Features biometric access control, roaming guards, electric fences, and armed response for your safety.
- Lifestyle Amenities:
- · Self-service car wash and convenience café located within...

## Features

| Interior     |    | Exterior            |       |  |
|--------------|----|---------------------|-------|--|
| Bedrooms     | 2  | Carports / Parkings | 1     |  |
| Bathrooms    | 1  | Security            | Yes   |  |
| Kitchens     | 1  | Pool                | No    |  |
| Recep. Rooms | 1  | Views               | False |  |
| Furnished    | No |                     |       |  |