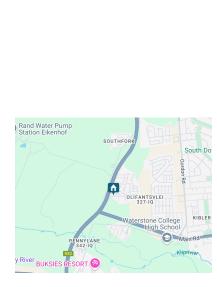

But that's not all - Route 82 is also located just 10 minutes from Mall of the South and South Gate Mall, making it super easy to get around. Plus, with 24-hour security including biometric access control, roaming guards, electric fences, and armed...