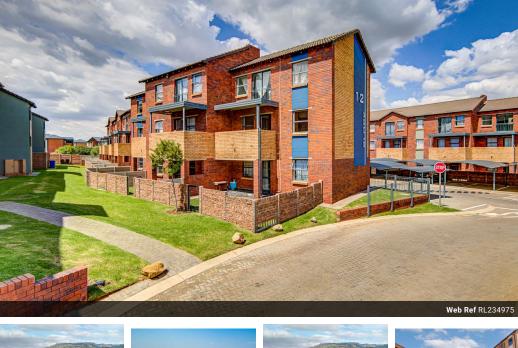

# Fantastic Opportunity@ROUTE82

Discover the perfect blend of comfort and convenience at Route8! This tidy 1st-floor 2-bedroom, 1-bath unit features a spacious open-plan kitchen and lounge that flows seamlessly onto your very own private balcony—a perfect spot for morning coffee or evening relaxation.

### Key Features:

- Two generously sized bedrooms with built-in cupboards
- · Stylish tiled bathroom equipped with a bathtub and built-in shower
- Security: Enjoy peace of mind with 24-hour guarded security
- Community Amenities:
- o Communal outdoor gym o Children's play park
- o Massive play park and soccer field
- o Jogging and gym trail
- o Café @82 for those cozy weekends
- o Self-service car wash area

### Extra Perks:

- · Pre-paid electricity and water
- 1 covered parking space + 1 extra parking bay
  100% visitor parking available