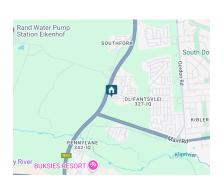

But that's not all - Route 82 is also located just 10 minutes from Mall of the South and South Gate Mall, making it super easy to get around. Plus, with 24-hour security including biometric access control, roaming guards, electric fences, and armed...