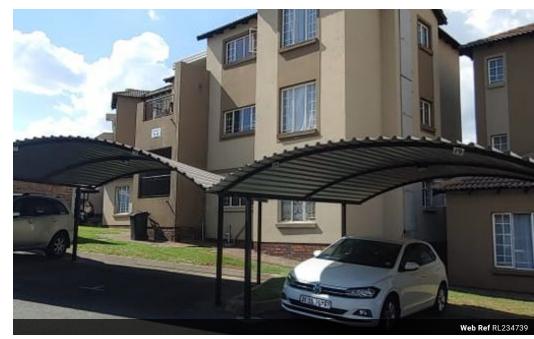

## SPACIOUS GROUND UNIT

SPARROW GATE GROUND UNIT

3 BEDROOMS WITH BUILT IN CUPBOARDS 2 BATHROOMS 1 IS ON SUITE KITCHEN LOUNGE DINING COVERED PATIO UNDER COVER PARKING PARK AND PLAY AREA FOR KIDS 24 HOUR SECURITY ACCESS CONTROL CLOSE TO MAJOR HIGH WAYS CLOSE TO SOUTH GATE MALL

## **Features**

| Interior     |    | Exterior            |      |
|--------------|----|---------------------|------|
| Bedrooms     | 3  | Carports / Parkings | 2    |
| Bathrooms    | 2  | Security            | Yes  |
| Kitchens     | 1  | Pool                | No   |
| Recep. Rooms | 2  | Views               | True |
| Furnished    | No |                     |      |