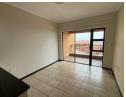

### Unit Features:

- Enjoy the ease of an open-plan kitchen/lounge layout, perfect for relaxed living.
- Your kitchen comes fully equipped with modern appliances including an electric oven and stove.
   Ample storage space with built-in wardrobes in the bedroom area.
- Start your day with refreshing showers in the well-appointed bathroom.
- Step out onto your balcony and immerse yourself in stunning views of the surroundings.
- Stay connected with a DSTV connection point in the lounge.
- Convenient access to a shared washing line for your laundry needs.
- Manage your...