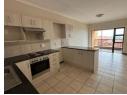

### Unit Features:

- Enjoy the ease of an open-plan kitchen/lounge layout, perfect for relaxed living.
- Your kitchen comes fully equipped with modern appliances including an electric oven and stove.
   Ample storage space with built-in wardrobes in the bedroom area.
- Start your day with refreshing showers in the well-appointed bathroom.
- Step out onto your balcony and immerse yourself in stunning views of the surroundings.
- Stay connected with a DSTV connection point in the lounge.
- Convenient access to a shared washing line for your laundry needs.
- Manage your...