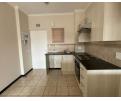

1

The unit consist of 1 bedroom with built-in cupboards; the bathroom has a shower. Open plan Kitchen/Lounge area. The kitchen is equipped with an electric oven and stove, a single sink and space for a single fridge. There is space for one front loader washing machine.