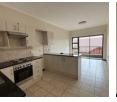

1

The unit consist of 1 bedroom with built-in cupboards; the bathroom has a shower. Open plan Kitchen/Lounge area. The kitchen is equipped with an electric oven and stove, a single sink and space for a single fridge. There is space for one front loader washing machine.