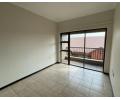

1

The unit consist of 1 bedroom with built-in cupboards; the bathroom has a shower. Open plan Kitchen/Lounge area. The kitchen is equipped with an electric oven and stove, a single sink and space for a single fridge. There is space for one front loader washing machine.

From the lounge you walk out onto your balcony which boasts stunning views. DSTV connection point in the lounge Shared washing line Prepaid electricity & water (estimate at R400 per month - depending on tenant) Single carport Visitor's parking in the Village Village is Fibre ready (costs for Fibre to unit is for tenant) Panic button for emergencies Landline with handset (External costs to resident; Internal no costs) Small garden (ground floor units only) Compulsory meals of R666.66 for 11 meals per month excluded from rental Complex...