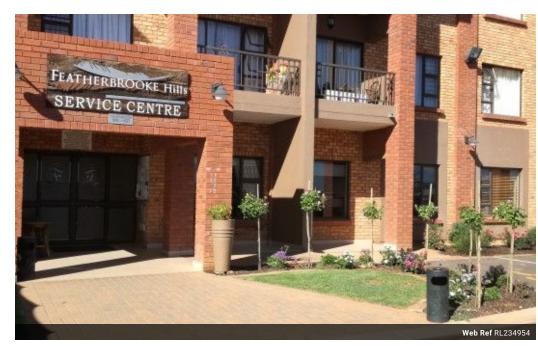

# 1-Bedroom Apartment in Featherbrooke Hills Retirement Village

Unit Features

The unit consist of 1 bedroom with built-in cupboards; the bathroom has a shower. Open plan Kitchen/Lounge area. The kitchen is equipped with an electric oven and stove, a single sink and space for a single fridge. There is space for one front loader washing machine.

Small garden (ground floor units only)

Compulsory meals of R666.66 for 11 meals per month excluded from rental

Complex...