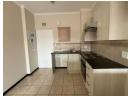

# 1-Bedroom Apartment in Featherbrooke Hills Retirement Village

Unit Features

The unit consist of 1 bedroom with built-in cupboards; the bathroom has a shower. Open plan Kitchen/Lounge area. The kitchen is equipped with an electric oven and stove, a single sink and space for a single fridge. There is space for one front loader washing machine.