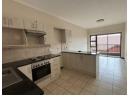

# 1-Bedroom Apartment in Featherbrooke Hills Retirement Village

Unit Features

The unit consist of 1 bedroom with built-in cupboards; the bathroom has a shower. Open plan Kitchen/Lounge area. The kitchen is equipped with an electric oven and stove, a single sink and space for a single fridge. There is space for one front loader washing machine.