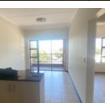

## 1-Bedroom Apartment in Featherbrooke Hills Retirement Village

Unit Features:

**1** 

The unit consist of 1 bedroom with built-in cupboards; the bathroom has a shower. Open plan Kitchen/Lounge area. The kitchen is equipped with an electric oven and stove, a single sink and space for a single fridge. There is space for one front loader washing machine.