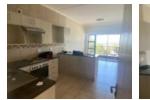

## 1-Bedroom Apartment in Featherbrooke Hills Retirement Village

Unit Features:

**1** 

The unit consist of 1 bedroom with built-in cupboards; the bathroom has a shower. Open plan Kitchen/Lounge area. The kitchen is equipped with an electric oven and stove, a single sink and space for a single fridge. There is space for one front loader washing machine.