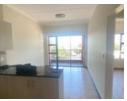

# 1-Bedroom Apartment in Featherbrooke Hills Retirement Village

Unit Features

The unit consist of 1 bedroom with built-in cupboards; the bathroom has a shower. Open plan Kitchen/Lounge area. The kitchen is equipped with an electric oven and stove, a single sink and space for a single fridge. There is space for one front loader washing machine.

From the lounge you walk out onto your balcony which boasts stunning views.

DSTV connection point in the lounge

Shared washing line

Prepaid electricity & water (estimate at R400 per month – depending on tenant)