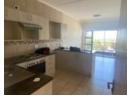

# 1-Bedroom Apartment in Featherbrooke Hills Retirement Village

Unit Features

The unit consist of 1 bedroom with built-in cupboards; the bathroom has a shower. Open plan Kitchen/Lounge area. The kitchen is equipped with an electric oven and stove, a single sink and space for a single fridge. There is space for one front loader washing machine.