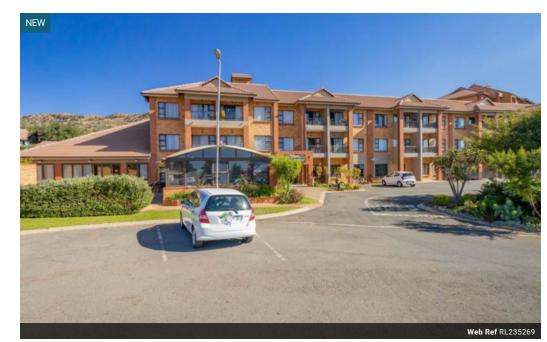

# 1-Bedroom Apartment in Featherbrooke Hills Retirement Village

Unit Features

The unit consist of 1 bedroom with built-in cupboards; the bathroom has a shower. Open plan Kitchen/Lounge area. The kitchen is equipped with an electric oven and stove, a single sink and space for a single fridge. There is space for one front loader washing machine.