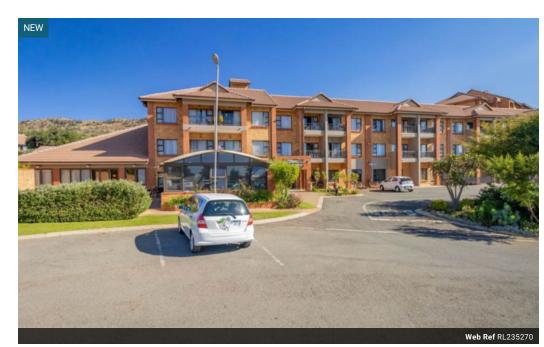

# 1-Bedroom Apartment in Featherbrooke Hills Retirement Village

Jnit Features

The unit consist of 1 bedroom with built-in cupboards; the bathroom has a shower. Open plan Kitchen/Lounge area. The kitchen is equipped with an electric oven and stove, a single sink and space for a single fridge. There is space for one front loader washing machine.

From the lounge you walk out onto your balcony which boasts stunning views.

DSTV connection point in the lounge

Shared washing line

Prepaid electricity & water (estimate at R400 per month – depending on tenant)

Single carport

Visitor's parking in the Village

Village is Fibre ready (costs for Fibre to unit is for tenant)

Panic button for emergencies

Landline with handset (External costs to resident; Internal no costs)

Small garden (ground floor units only)

Compulsory meals of R666.66 for 11 meals per month excluded from rental

Complex...