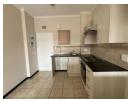

# 1-Bedroom Apartment in Featherbrooke Hills Retirement Village

Jnit Features

The unit consist of 1 bedroom with built-in cupboards; the bathroom has a shower. Open plan Kitchen/Lounge area. The kitchen is equipped with an electric oven and stove, a single sink and space for a single fridge. There is space for one front loader washing machine.

From the lounge you walk out onto your balcony which boasts stunning views.

DSTV connection point in the lounge

Shared washing line

Prepaid electricity & water (estimate at R400 per month – depending on tenant)

Single carport

Visitor's parking in the Village

Village is Fibre ready (costs for Fibre to unit is for tenant)

Panic button for emergencies

Landline with handset (External costs to resident; Internal no costs)

Small garden (ground floor units only)

Compulsory meals of R666.66 for 11 meals per month excluded from rental

Complex...