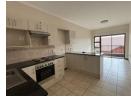

# 1-Bedroom Apartment in Featherbrooke Hills Retirement Village

Jnit Features

The unit consist of 1 bedroom with built-in cupboards; the bathroom has a shower. Open plan Kitchen/Lounge area. The kitchen is equipped with an electric oven and stove, a single sink and space for a single fridge. There is space for one front loader washing machine.