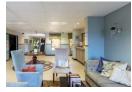

## Simplex Unit to Rent in Featherbrooke Hills Retirement Village

Only over 50 years of age can reside within the village

Unit Features:

The unit consist of open plan kitchen/lounge. The kitchen area is equipped with an electric oven and stove, a double sink and space for a single fridge. There is space for one front loader washing machine. The bedroom's area has built-in wardrobes. The bathroom has a shower.

From the lounge you walk out onto a patio and small garden

DSTV connection point in the lounge Courtyard with wash line and dustbin

Prepaid electricity & water (estimate at R500 per month – depending on tenant)