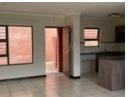

## Simplex Unit to Rent in Featherbrooke Hills Retirement Village

Only over 50 years of age can reside within the village

Unit Features:

The unit consist of open plan kitchen/lounge. The kitchen area is equipped with an electric oven and stove, a double sink and space for a single fridge. There is space for one front loader washing machine. The bedroom's area has built-in wardrobes. The bathroom has a shower.