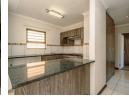

## Simplex Unit to Rent in Featherbrooke Hills Retirement Village

Only over 50 years of age can reside within the village

Unit Features:

The unit consist of open plan kitchen/lounge. The kitchen area is equipped with an electric oven and stove, a double sink and space for a single fridge. There is space for one front loader washing machine. The bedroom's area has built-in wardrobes. The bathroom has a shower.

From the lounge you walk out onto a patio and small garden

DSTV connection point in the lounge Courtyard with wash line and dustbin

Prepaid electricity & water (estimate at R500 per month – depending on tenant)

Single carport

Visitor's parking in the Complex

Complex is Fibre ready (costs for Fibre to unit is for tenant)

Panic button for emergencies

Landline with handset (External costs to resident; Internal no costs) Small garden (1 small dog allowed on body corporate...