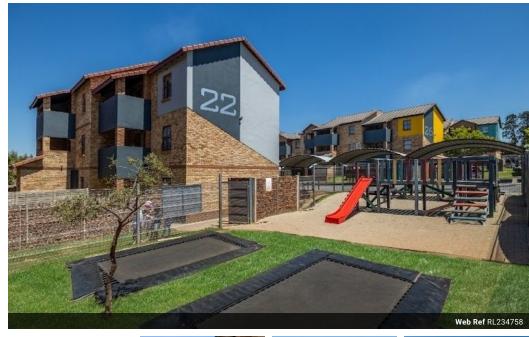

## TO LET 1 BEDROOM 1 BATHROOM GROUND FLOOR AT SAN RIDGE HEIGHTS FOR IMMEDIATE OCCUPATION

Built in cupboards in both bedrooms Pre paid electricity 24 hour access control Kids play area Laundry0 & Carwash Close to schools and shopping centres Easy access to Gautrain bus station Call now to secure your unit

## Features

| Interior     |    | Exterior            |       | Sizes      |      |
|--------------|----|---------------------|-------|------------|------|
| Bedrooms     | 1  | Carports / Parkings | 1     | Floor Size | 39m² |
| Bathrooms    | 1  | Security            | Yes   |            |      |
| Kitchens     | 1  | Pool                | No    |            |      |
| Recep. Rooms | 1  | Views               | False |            |      |
| Furnished    | No |                     |       |            |      |