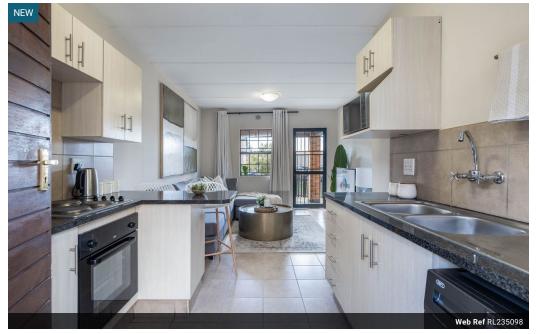

### GROUND 2 BEDROOM 1BATHROOM APARTMENT TO LET IN MIDRAND FOR IMMEDITE OCCUUPATION

2 bed, 1 bath Ground floor Apartment

This apartment is in a 24-hour-access controlled complex close to shopping and entertainment.

- Property features:
- Kitchen with space for one under-counter appliances

1

- Large open plan living area
  2 spacious bedrooms with built-in-cupboards
- 1 bathrooms
- Large private garden
- Covered parking
- Pre-paid electricity
- Fibre connection