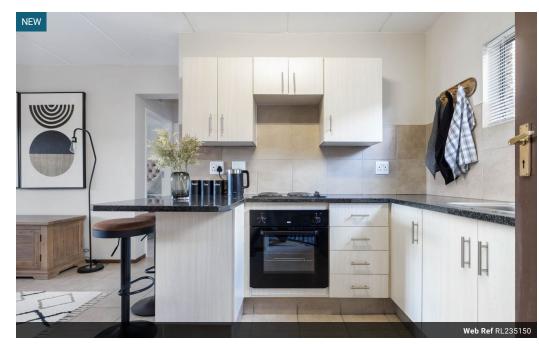

## 2 BEDROOM 1 BATH IN SAN RIDGE HEIGHTS

2 Bed 1 Bath 1st Floor Apartment
The unit has open plan living space. Spacious kitchen leading to the lounge and garden patio.
Built in cupboards in both bedrooms
Pre paid electricity
24 hour access control
Kids play area
Laundry0 & Carwash
Close to schools and shopping centres
Easy access to Gautrain bus station
Call now to secure your unit

## Features

| Interior     |    | Exterior            |       | Sizes      |      |
|--------------|----|---------------------|-------|------------|------|
| Bedrooms     | 2  | Carports / Parkings | 1     | Floor Size | 54m² |
| Bathrooms    | 1  | Security            | Yes   |            |      |
| Kitchens     | 1  | Pool                | No    |            |      |
| Recep. Rooms | 1  | Views               | False |            |      |
| Furnished    | No |                     |       |            |      |