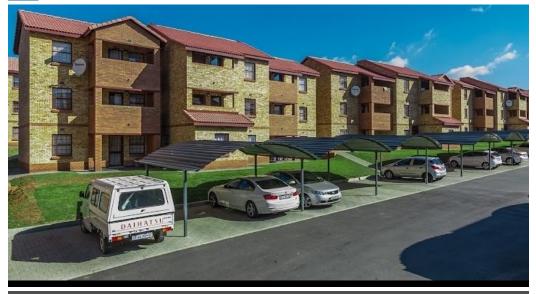

# TO LET NOW 2 BEDROOM APARTMENT IN NOORDWYK,

2 Bed 1 Bath 1st Floor Apartment
The unit has open plan living space. Spacious kitchen leading to the lounge and garden patio.
Built in cupboards in both bedrooms
Pre paid electricity
24 hour access control
Kids play area
Laundry0 & Carwash
Close to schools and shopping centres
Easy access to Gautrain bus station
Call now to secure your unit

## Features

| Interior     |    | Exterior            |       | Sizes      |      |
|--------------|----|---------------------|-------|------------|------|
| Bedrooms     | 2  | Carports / Parkings | 1     | Floor Size | 54m² |
| Bathrooms    | 1  | Security            | Yes   |            |      |
| Kitchens     | 1  | Pool                | No    |            |      |
| Recep. Rooms | 1  | Views               | False |            |      |
| Furnished    | No |                     |       |            |      |