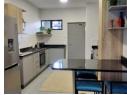

Deposit R9,500 Annual Escalation Lease Excludes:
Sanitation Levy: R500 - R600

Prepaid Electricity
Billed Water

Style and class at The Marksman in Midrand!

Welcome home to this modern brand-new unit.

Well-spaced kitchen with granite tops, space for 2 undercounter appliances, and a single door fridge.

Stylish cupboard space and a 4-plate gas stove completes this kitchen wonder.

Both bathrooms ensuite, main with bath and shower, the other boasts a shower, toilet and sink

Cozy lounge leads to the private balcony.