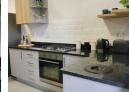

# Be the first to occupy this stylish apartment!

Welcome home to this modern brand-new unit.

Well-spaced kitchen with granite tops, space for 2 undercounter appliances, and a single door fridge.

Stylish cupboard space and a 4-plate gas stove completes this kitchen wonder.