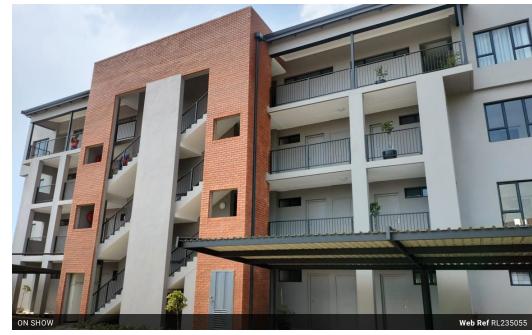

# Be the first to occupy this stylish apartment!

Welcome home to this modern brand-new unit.

Well-spaced kitchen with granite tops, space for 2 undercounter appliances, and a single door fridge.

Stylish cupboard space and a 4-plate gas stove completes this kitchen wonder.

### **Features**

| Interior     |    | Exterior            |       | Sizes      |      |
|--------------|----|---------------------|-------|------------|------|
| Bedrooms     | 2  | Carports / Parkings | 1     | Floor Size | 71m² |
| Bathrooms    | 2  | Security            | Yes   |            |      |
| Kitchens     | 1  | Pool                | Yes   |            |      |
| Recep. Rooms | 1  | Views               | False |            |      |
| Furnished    | No |                     |       |            |      |