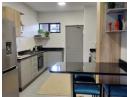

# Be the first to occupy this stylish apartment!

Welcome home to this modern brand-new unit.

Well-spaced kitchen with granite tops, space for 2 undercounter appliances, and a single door fridge.

Stylish cupboard space and a 4-plate gas stove completes this kitchen wonder.