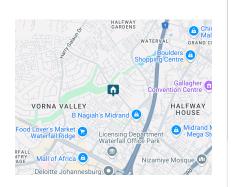

#### **Directions**

14 Shamroc Avenue, Vorna Valley

R9,500 pm

Special Levy R702 Deposit R9,500

Lease Period 12 months Annual Escalation

Availability 01 May 2025