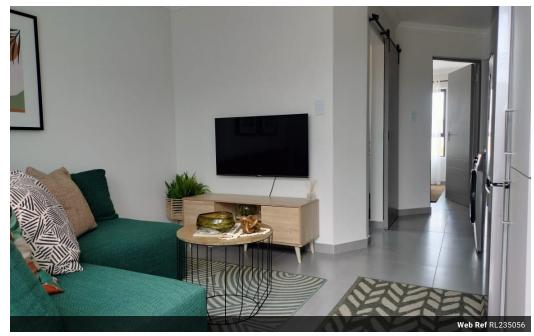

## Be the first to occupy this stylish apartment!

Modern, brand-new development, 1 bedroom 1 bathroom corner unit on the top floor.

Open plan kitchen with a gas stove, space for a front loader and single door fridge.

Cozy lounge area leading to a private balcony.

The king-sized one bedroom is tiled with built-in cupboards.

The bathroom has a shower, toilet and sink.

Single carport and plenty of additional parking in a security complex.