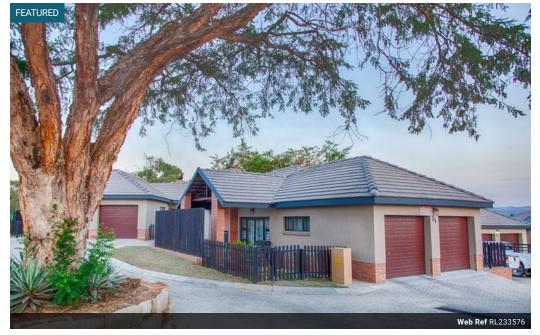

## Make this your next dream dwelling

**a** 2

This modern house in a Security Estate offers 3 Bedrooms, 2 bathrooms with modern finishes, spacious kitchen and living area, patio, double garage and covered carport.

This house is situated in a sought-after estate minutes away from White River Square and surrounding shopping centers, close to a private hospital and Curro private school.

- The house offers: Fiber-ready units Prepaid electricity.
- Secure double parking under carports and garage .
- Energy-efficient design including solar geysers.
- Modern built in cupboards throughout the apartment
- Rental includes garden services, water and alarm system (armed response)
  Panic buttons