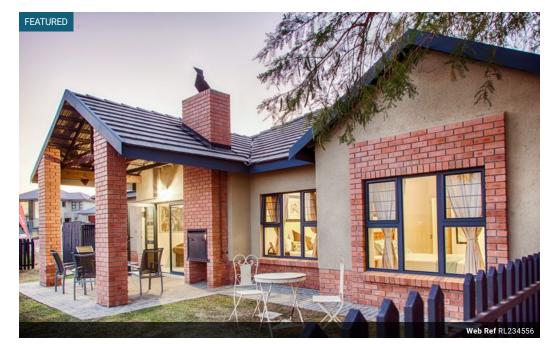

## **Great House**

This modern house in a Security Estate offers 3 Bedrooms, 2 bathrooms with modern finishes, spacious kitchen and living area, patio, double garage and covered carport.

This house is situated in a sought-after estate minutes away from White River Square and surrounding shopping centers, close to a private hospital and Curro private school.

- The house offers:
  Fiber-ready units
  Prepaid electricity.
- Secure double parking under carports and garage.
- Energy-efficient design including solar geysers.
- Modern built in cupboards throughout the apartment
- Rental includes garden services, water and alarm system (armed response) Panic buttons
- Pet friendly